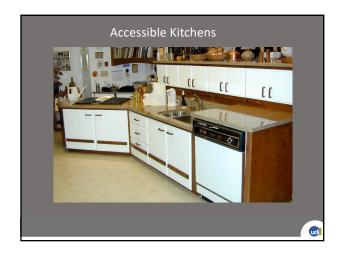

#### Design Considerations

- Heights of counters
- Heights of cabinets
- Placement of controls
- Knee Spaces
- Working spaces

| udi |
|-----|

The Universal Kitchen