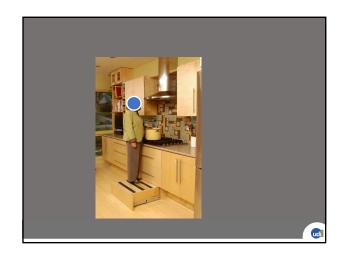

#### Design Considerations

- Heights of counters
- Heights of cabinets
- Placement of controls
- Knee Spaces
- Working spaces

| udi |
|-----|

The Universal Kitchen