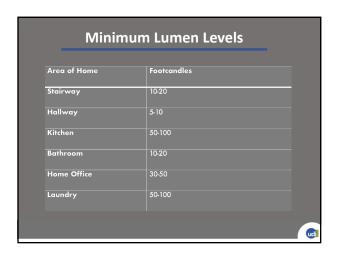

# **Light Levels**

Lumens
Footcandles
CRI – temperature adjustabilty

Added lumens/dimmable bulbs

Measurement – phone apps
Remote control

udi