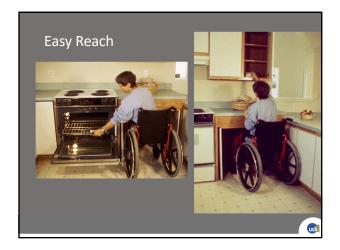

#### Design Considerations

- Heights of counters
- Heights of cabinets
- Placement of controls
- Knee Spaces
- Working spaces

| udi |
|-----|

The Universal Kitchen