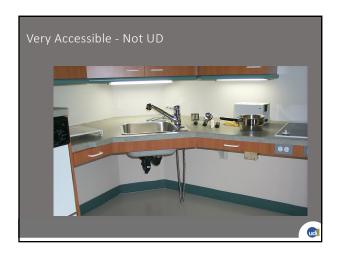

#### Design Considerations

- Heights of counters
- Heights of cabinets
- Placement of controls
- Knee Spaces
- Working spaces

| udi |
|-----|

The Universal Kitchen