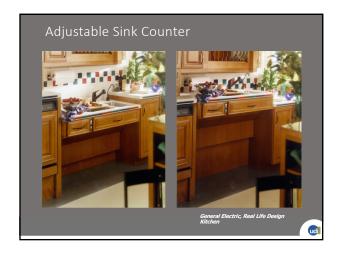

#### Design Considerations

- Heights of counters
- Heights of cabinets
- Placement of controls
- Knee Spaces
- Working spaces

| udi |
|-----|

The Universal Kitchen