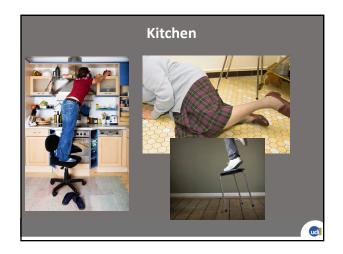

#### Design Considerations

- Heights of counters
- Heights of cabinets
- Placement of controls
- Knee Spaces
- Working spaces

| udi |
|-----|

The Universal Kitchen