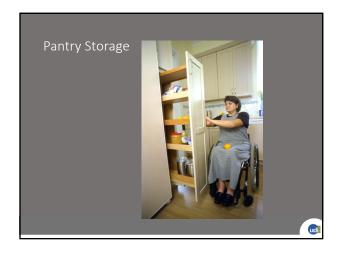

#### Design Considerations

- Heights of counters
- Heights of cabinets
- Placement of controls
- Knee Spaces
- Working spaces

| udi |
|-----|

The Universal Kitchen