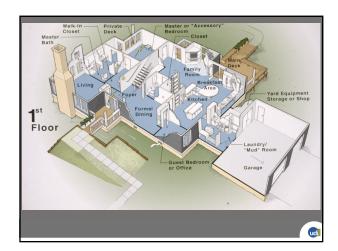

## **Interior Design Objectives**

- Accessible route through house

- Accessible route through house
   Maneuvering space in each room
   Useful home technology
   Good product selection
   Safe/usable bathroom
   Reachable storage and controls
- Adaptable vertical circulation