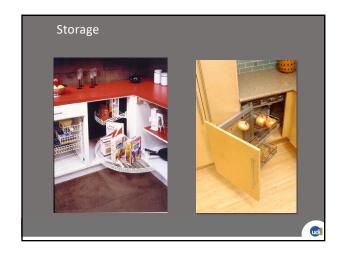

#### Design Considerations

- Heights of counters
- Heights of cabinets
- Placement of controls
- Knee Spaces
- Working spaces

| udi |
|-----|

The Universal Kitchen