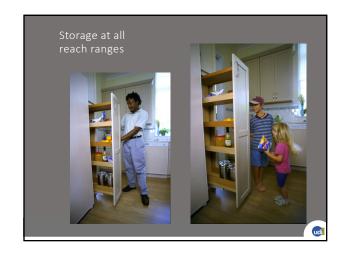

#### Design Considerations

- Heights of counters
- Heights of cabinets
- Placement of controls
- Knee Spaces
- Working spaces

| udi |
|-----|

The Universal Kitchen