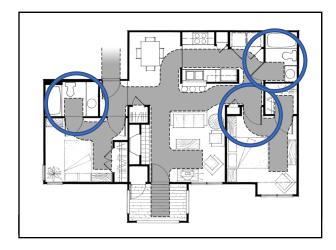

#### Design Considerations

- Heights of counters
- Heights of cabinets
- Placement of controls
- Knee Spaces
- Working spaces

| udi |
|-----|

The Universal Kitchen

#### Design Considerations

- Heights of counters
- Heights of cabinets
- Placement of controls
- Knee Spaces
- Working spaces

udi

| FIND US ON SOCIAL MEDIA                                        |     |  |
|----------------------------------------------------------------|-----|--|
| @BetterLivingDesign     @betterlivingdesign                    |     |  |
| @BetterLD Richard Duncan  Better Living Design (BLD) @BetterLD |     |  |
|                                                                |     |  |
|                                                                | udi |  |