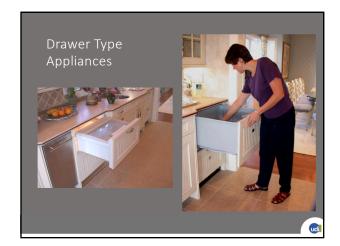

#### Design Considerations

- Heights of counters
- Heights of cabinets
- Placement of controls
- Knee Spaces
- Working spaces

| udi |
|-----|

The Universal Kitchen