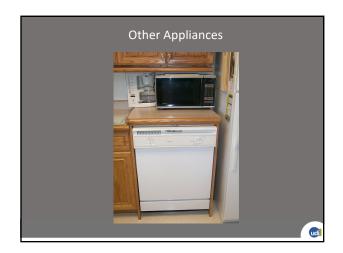

#### Design Considerations

- Heights of counters
- Heights of cabinets
- Placement of controls
- Knee Spaces
- Working spaces

| udi |
|-----|

The Universal Kitchen