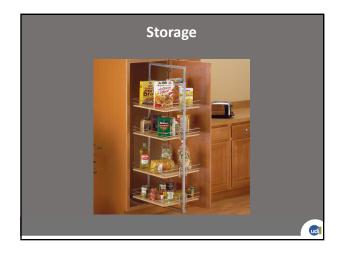

#### Design Considerations

- Heights of counters
- Heights of cabinets
- Placement of controls
- Knee Spaces
- Working spaces

| udi |
|-----|

The Universal Kitchen