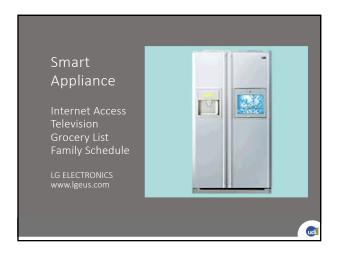

#### Design Considerations

- Heights of counters
- Heights of cabinets
- Placement of controls
- Knee Spaces
- Working spaces

| udi |
|-----|

The Universal Kitchen