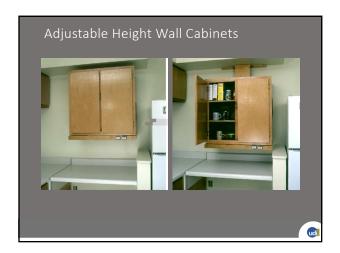

#### Design Considerations

- Heights of counters
- Heights of cabinets
- Placement of controls
- Knee Spaces
- Working spaces

| udi |
|-----|

The Universal Kitchen