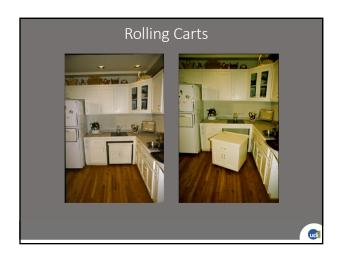

#### Design Considerations

- Heights of counters
- Heights of cabinets
- Placement of controls
- Knee Spaces
- Working spaces

| udi |
|-----|

The Universal Kitchen